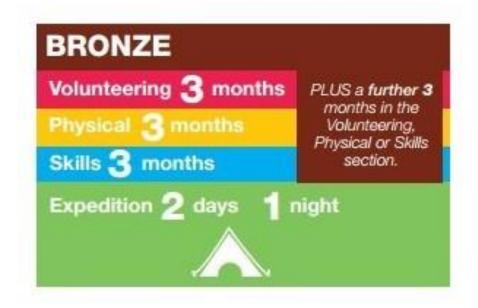

#### **Bronze Award**

- Volunteering 3 Months
- Physical 3 Months
- Skills 3 Months
- An additional 3 months must be spent on one of the Volunteering, Physical or Skills sections.
- 2 x Expedition 2 Days/1 Night (Training & Qualifying)