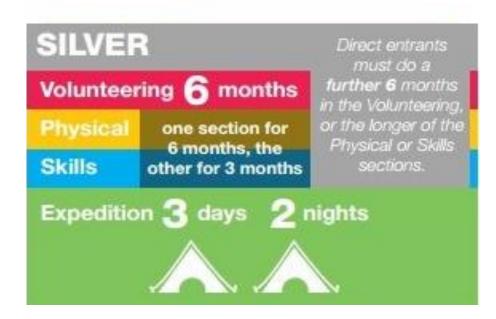

#### Silver Award

- Volunteering 6 Months
- Physical 3 Months
- Skills 3 Months
- An additional 3 months must be spent on one of the Physical or Skills sections.
- **2 x Expedition** 3 Days/2 NightS (Training & Qualifying)