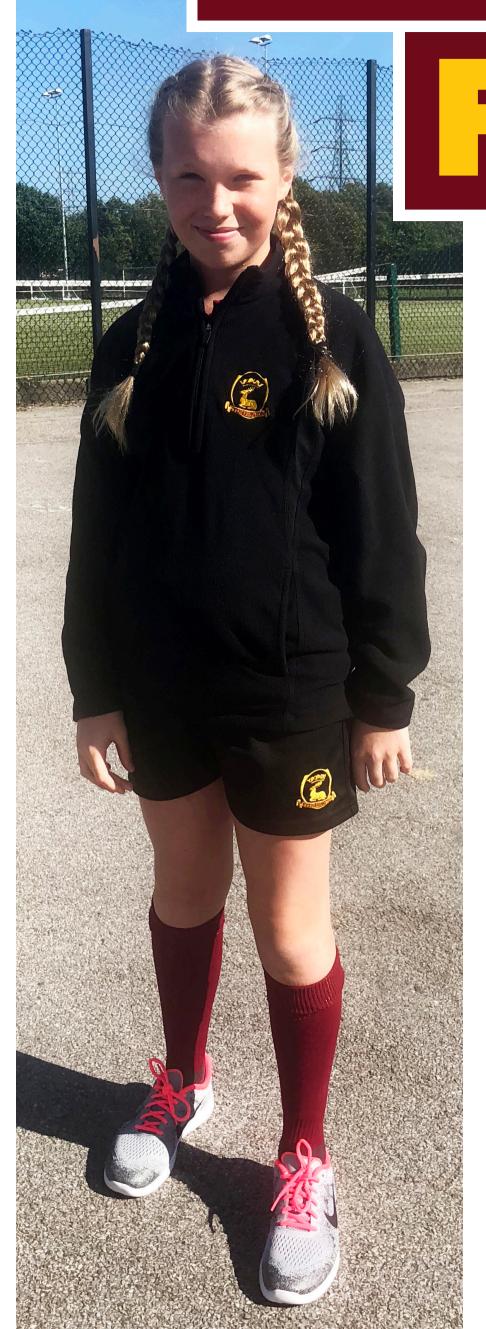

#### **GIRLS**

- Maroon Tytherington PE tshirt (either girls' style or unisex)
- Black Tytherington shorts
- Maroon Tytherington football socks
- Short white socks
- Trainers or astroturf boots

#### UNISEX

- Maroon Tytherington rugby top
- Black Tytherington half zip fleece
- Black Tytherington jogging bottoms
- Black sports leggings (these do not have to be school specific but should not carry any large logos or brand names)
- Tytherington rain jacket
- Shin pads (recommended for football/hockey)
- Gum shield (recommended for rugby/hockey)
- **■** Football boots
- Students can wear a maroon or black compression base layer under their PE kit